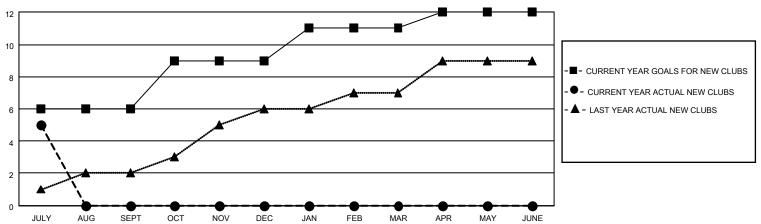

## LOCATION INDIA District 322 B1 Results as of: 7/31/2021

| Clubs         |               |             |               | Members               |                        |                         |                                                    |  |
|---------------|---------------|-------------|---------------|-----------------------|------------------------|-------------------------|----------------------------------------------------|--|
|               | RESULTS FOR   | R 2021-2022 |               | RESULTS FOR 2021-2022 |                        |                         |                                                    |  |
| QUARTER       | NEW CLUB GOAL | NEW CLUBS   | DROPPED CLUBS | QUARTER MEME          | BER GROWTH NET<br>GOAL | MEMBER GROWTH<br>ACTUAL | DROPPED<br>MEMBERS ACTUAL<br>(including transfers) |  |
| JULY/AUG/SEPT | 6             | 5           | 1             | JULY/AUG/SEPT         | 200                    | 241                     | 9                                                  |  |
| OCT/NOV/DEC   | 3             | 0           | 0             | OCT/NOV/DEC           | 200                    | 0                       | 0                                                  |  |
| JAN/FEB/MAR   | 2             | 0           | 0             | JAN/FEB/MAR           | 100                    | 0                       | 0                                                  |  |
| APR/MAY/JUNE  | 1             | 0           | 0             | APR/MAY/JUNE          | 50                     | 0                       | 0                                                  |  |

## GOALS AND ACTUAL NEW CLUBS CUMULATIVE