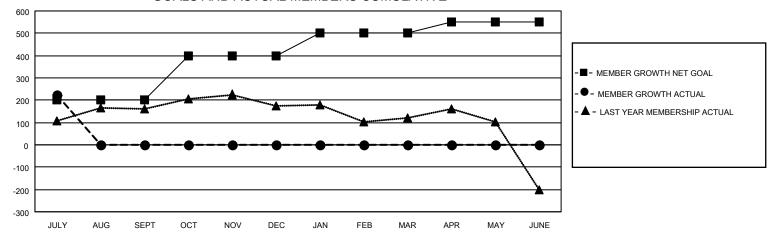

## LOCATION INDIA District 322 B1 Results as of: 7/31/2021

| Clubs         |               |             |               | Members               |                        |                         |                                                    |  |
|---------------|---------------|-------------|---------------|-----------------------|------------------------|-------------------------|----------------------------------------------------|--|
|               | RESULTS FOR   | R 2021-2022 |               | RESULTS FOR 2021-2022 |                        |                         |                                                    |  |
| QUARTER       | NEW CLUB GOAL | NEW CLUBS   | DROPPED CLUBS | QUARTER MEME          | BER GROWTH NET<br>GOAL | MEMBER GROWTH<br>ACTUAL | DROPPED<br>MEMBERS ACTUAL<br>(including transfers) |  |
| JULY/AUG/SEPT | 6             | 5           | 1             | JULY/AUG/SEPT         | 200                    | 241                     | 9                                                  |  |
| OCT/NOV/DEC   | 3             | 0           | 0             | OCT/NOV/DEC           | 200                    | 0                       | 0                                                  |  |
| JAN/FEB/MAR   | 2             | 0           | 0             | JAN/FEB/MAR           | 100                    | 0                       | 0                                                  |  |
| APR/MAY/JUNE  | 1             | 0           | 0             | APR/MAY/JUNE          | 50                     | 0                       | 0                                                  |  |

## GOALS AND ACTUAL MEMBERS CUMULATIVE

| DROPPED CLUBS: 1 |   | 43 CLUBS OF 78 ADDED 1 OR MORE<br>NEW MEMBERS | GENDER DISTRIBUTION  MALE 2,120 (66.79%) |                 |       |
|------------------|---|-----------------------------------------------|------------------------------------------|-----------------|-------|
|                  |   |                                               | FEMALE                                   | 1,054 (33.21%)  |       |
| DROPPED MEMBERS  |   |                                               | PEWALE                                   | 1,004 (33.2170) |       |
| DECEASED         | 0 | OLIOK LIEDE FOR OLIMULATIVE                   | TOTAL FAMILY UNIT MEMBERS                |                 | 1,482 |
| CLUB CANCELLED   | 0 | CLICK HERE FOR CUMULATIVE MEMBERSHIP DATA     | FAMILY MEMBERS PAYING HALF               |                 | 864   |
| OTHER            | 9 |                                               |                                          |                 | 307   |
| TOTAL            | 9 |                                               |                                          |                 |       |